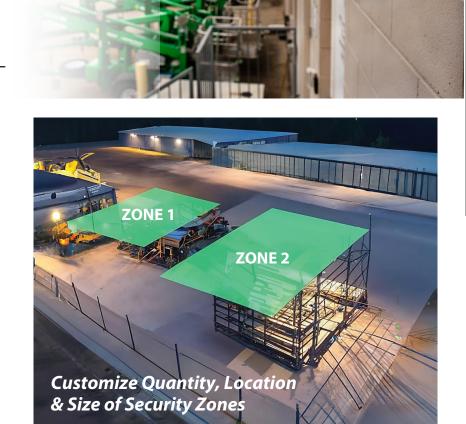

### Multiple Options to Meet Your Needs & Budget:

- LIVE Security Camera Monitoring at our UL-Listed Central Station
- LIVE Police Dispatch Upon Verification
- Loudspeaker Prerecorded Warning Message
- Loudspeaker LIVE Talk Down
- Strobe Lights
- Warning Sirens
- Text & Email Notifications Upon Alert
- Camera APP Access Via Smart Device
- Integrate with Existing Cameras or Upgrade

Certain options may be integrated with existing ONVIF-compliant security camera systems. Most components can also be upgraded to enhance functionality & maximize performance.

Stop Crimes **Before** They Happen