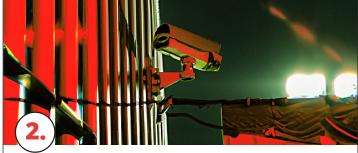

**ALERT** - If intruder ignores warnings, an alert is immediately sent to our 24/7 Security Central Monitoring Station for LIVE viewing.

**VERIFY** - Security agents view your security cameras LIVE. Visually verify intruder on your property, confirm crime in progress. Police immediately notified. Response time typically swift.