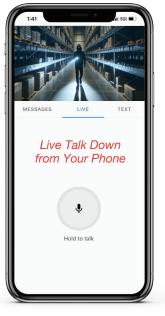

#### **Armed Status Light**

At a quick glance, red screen and lock icon indicates alarm system is armed. **Phone Notifications** Receive notifications when a security breach is detected.

Live Talk Down Use your phone to send a verbal warning, broadcasted through loudspeaker onsite.