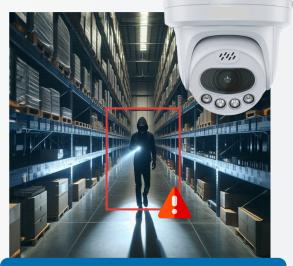

#### Intruder Caught on Camera

Advanced AI security camera analytics detect intruder on property within a predesignated safe zone.