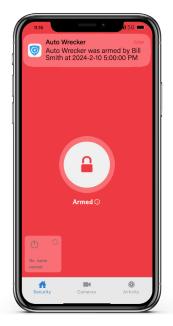

#### **Armed Status Light**

At a quick glance, red screen and lock icon indicates alarm system is armed. **Phone Notifications** Receive notifications when a security breach is detected.

Live Talk Down Use your phone to send a verbal warning, broadcasted through loudspeaker onsite.