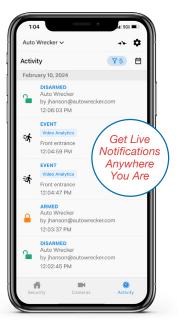

### **Control Everything From Our User-Friendly Phone App**

#### **Armed Status Light**

At a quick glance, red screen and lock icon indicates alarm system is armed. **Phone Notifications** Receive notifications when a security breach is detected.

Live Talk Down Use your phone to send a verbal warning, broadcasted through loudspeaker onsite.

#### View & Share Video

Easily share saved video snippets with police or colleagues via text message.