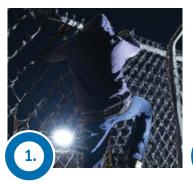

#### Intruder Caught on Camera

Advanced AI security camera analytics detect intruder on property within a predesignated safe zone.