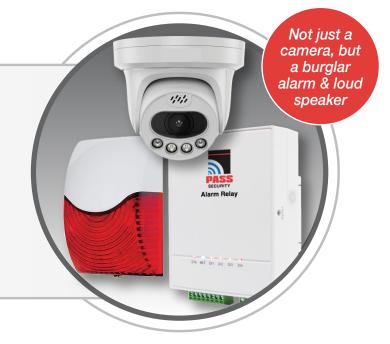

### **Introductory Camera** Alarm Package:

- 1-Video Alarm Relay
- 1-POE Switch
- 1-5 Smart AI Cameras with Audio & LIVE Talk-Down
- 1-Armed Status Light

### **Turn Your Security Cameras into LIVE Burglar Alarms**