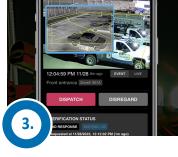

#### LIVE Notification Sent

Customer receives LIVE video alarm notification. Determines to take action or disregard & stand down.