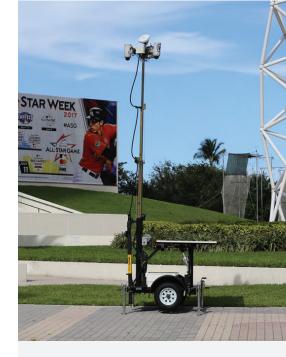

Our Solar Security Camera Trailer is an autonomously powered rapid deployment video surveillance system that can be installed at practically any location, providing security for remote sites and assets on a temporary or permanent basis.

#### **Solar Trailer**

Our trailer features a telescoping 20ft tower, which rotates nearly 360 degrees and is equipped with highly reliable 260W, 390W or 520W autonomous solar power, suitable for most locations. Its low-voltage-disconnect protects electronics and batteries, while the solar array tilts from horizontal to nearly 90° vertical.

Overall, the system weighs less than 1400 lbs, making it towable by most vehicles, and its removable draw-bar makes it easy to ship and provides added theft protection. Its 12VDC AGM batteries (up to a max 800Ah total capacity) are housed in a secure, tamper-resistant battery box.

The trailer is fitted with up to 4 of PASS' 4G Mini Dome Pole Cameras, that have been specifically designed to deliver live and recorded video securely and efficiently via 4G LTE Networks.