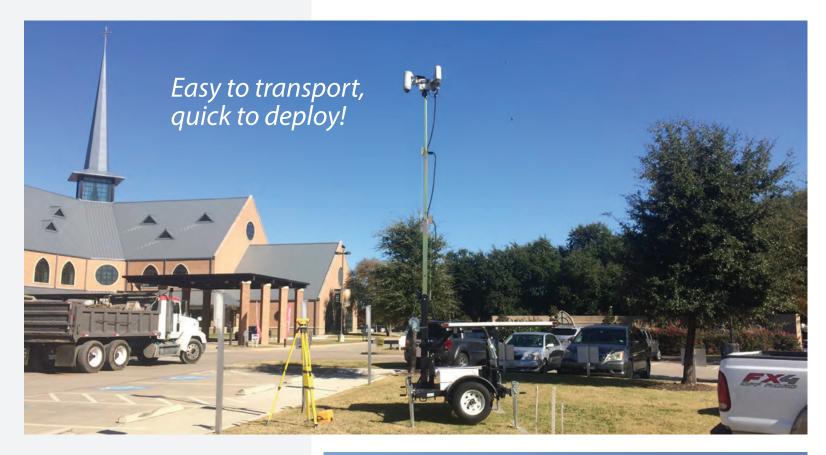

#### **Easy to Install**

The Mini Dome Solar trailer is a one-man deployment and can be fully operational within 5 minutes. Once physically installed and switched on, the system is live. All settings can be configured remotely – which means that the person who deploys the system does not need to be responsible for software configuration.

### **Features & Benefits**

- High-speed 4G LTE and Wi-Fi video solution
- True rapid deployment surveillance capability
- 20ft vertical tower rotates nearly 360 degrees
- Year-round autonomous operation
- Easy to transport / easy to install
- Purpose built wireless surveillance technology
- Low power consumption
- Silent operation