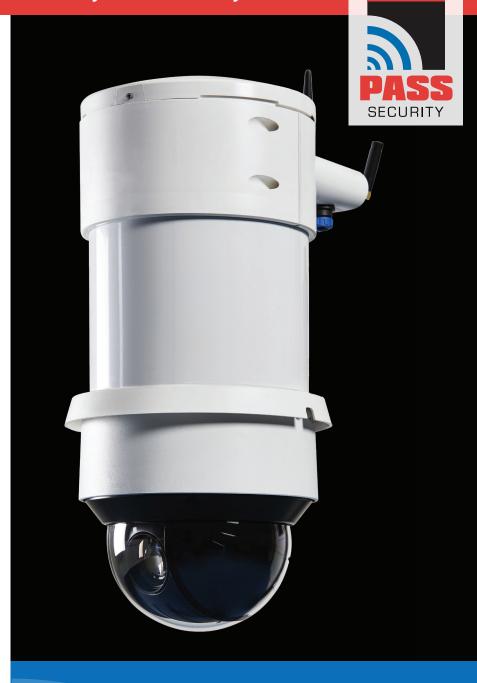

## Increase work-site and community safety with ease.

PASS Mobile OverSite's IR Rapid
Deployment pole camera designed for
mobile video surveillance applications.
The system delivers live and recorded high
definition images via 4G LTE networks.

## Rapid Deployment Pole Camera Features and Benefits

- Rapid deployment mobile surveillance system
- High definition video (up to 1080p)
- ▶ 4G LTE, 3G, Wi-Fi and IP connectivity
- 2MP day/night/IR camera
- Inbuilt video analytics for intelligent surveillance
- Inbuilt auto-tracking camera presets
- Remote control and configuration of PTZ, presets and auto-tours
- Remote access to live and recorded footage via smart phone, tablet, PC, etc.
- High-speed live streaming up to 25 FPS
- Easy to install and easy to maintain
- Lightweight unit (9 lbs)
- Integrates with most video management platforms
- Dual streaming live video
- Environmentally tested (IP65 rated)
- Up to 4TB internal storage