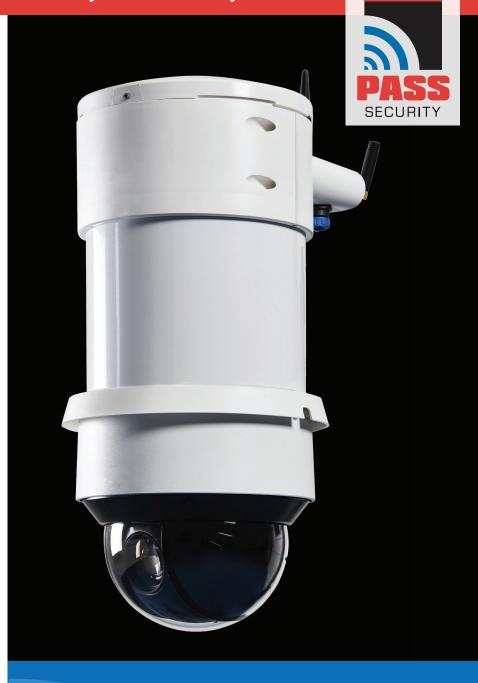

## Increase work-site and community safety with ease.

PASS Mobile OverSite's IR Rapid
Deployment pole camera designed for
mobile video surveillance applications.
The system delivers live and recorded high
definition images via 4G LTE networks.

## Rapid Deployment Pole Camera Features and Benefits

- Rapid deployment mobile surveillance system
- High definition video (up to 1080p)
- ► 4G LTE, 3G, Wi-Fi and IP connectivity
- 2MP day/night/IR camera
- Inbuilt video analytics for intelligent surveillance
- Inbuilt auto-tracking camera presets
- Remote control and configuration of PTZ, presets and auto-tours
- Remote access to live and recorded footage via smart phone, tablet, PC, etc.
- High-speed live streaming up to 25 FPS
- Easy to install and easy to maintain
- Lightweight unit (9 lbs)
- Integrates with most video management platforms
- Dual streaming live video
- Environmentally tested (IP65 rated)
- Up to 4TB internal storage